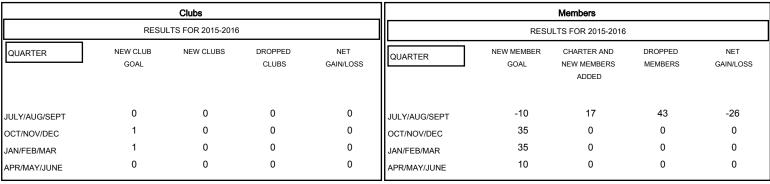

### GOALS AND ACTUAL NEW CLUBS CUMULATIVE

#### GOALS AND ACTUAL MEMBERS CUMULATIVE

| DROPPED CLUBS: 0  DROPPED MEMBERS |    | 11 CLUBS OF 45 ADDED 1 OR MORE<br>NEW MEMBERS | GENDER DISTRIBUTION           MALE         751 (61.36%)           FEMALE         473 (38.64%) |     |
|-----------------------------------|----|-----------------------------------------------|-----------------------------------------------------------------------------------------------|-----|
| DECEASED                          | 3  | CLICK HERE FOR HEALTH                         | FAMILY UNIT MEMBERS                                                                           | 240 |
| CLUB CANCELLED                    | 0  | ASSESSMENT DATA                               | HEAD OF HOUSEHOLD                                                                             | 114 |
| OTHER                             | 40 |                                               | NON-HEAD OF HOUSEHOLD                                                                         | 126 |