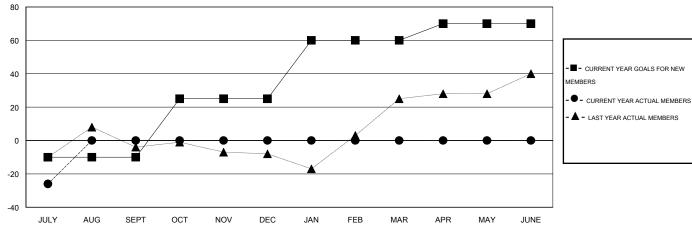

### GOALS AND ACTUAL NEW CLUBS CUMULATIVE

#### GOALS AND ACTUAL MEMBERS CUMULATIVE

| DROPPED CLUBS: 0  DROPPED MEMBERS |    | 11 CLUBS OF 45 ADDED 1 OR MORE<br>NEW MEMBERS | GENDER DISTRIBUTION           MALE         751 (61.36%)           FEMALE         473 (38.64%) |     |
|-----------------------------------|----|-----------------------------------------------|-----------------------------------------------------------------------------------------------|-----|
| DECEASED                          | 3  | CLICK HERE FOR HEALTH                         | FAMILY UNIT MEMBERS                                                                           | 240 |
| CLUB CANCELLED                    | 0  | ASSESSMENT DATA                               | HEAD OF HOUSEHOLD                                                                             | 114 |
| OTHER                             | 40 |                                               | NON-HEAD OF HOUSEHOLD                                                                         | 126 |